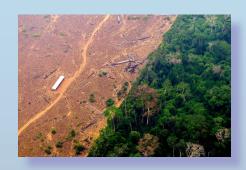

## Is the Amazon Rainforest Disappearing?

Monday, October 16 1:30 PM – 2:30 PM Christa McAuliffe Center Ground Floor of O'Connor Hall

\*Bringing a laptop is strongly recommended!