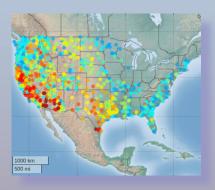

## **The Power of Data in Climate Science**

Monday, October 16 4:30 PM - 6:00 PM McCarthy Center Alumni Room

\*Bringing a laptop is strongly recommended!

Registration is required for the 4:30 PM session

Visit: cm-center.org/event/mathworks2